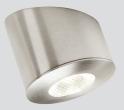

## **PIXEL OB**

surface LED luminaire with asymmetrical light projection

| Watt | Volt  | 24Vdc | Micro 24 | 2700 | 4000 |
|------|-------|-------|----------|------|------|
| 1W   | 24VDC |       |          |      |      |

## surface LED luminaire with asymmetrical light projection

PIXEL OB is a micro spotlight with asymmetrical light projection for surface installation With a 20° inclined support, PIXEL is installed on any vertical surface, easily hiding the power cable of the luminaire at the back of the shelf. It is mounted simply by fixing the spacer with the two screws supplied, then applying the spotlight and pressing lightly.