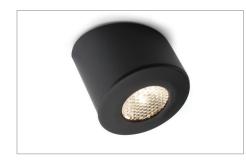

## **PIXEL OB**

surface LED luminaire with asymmetrical light projection

| Watt | Volt  | 24Vdc | Micro 24 | 2700 | 4000 |
|------|-------|-------|----------|------|------|
| 1W   | 24VDC |       |          |      |      |

## surface LED luminaire with asymmetrical light projection

PIXEL OB is a micro spotlight with asymmetrical light projection for surface installation With a 20° inclined support, PIXEL is installed on any vertical surface, easily hiding the power cable of the luminaire at the back of the shelf. It is mounted simply by fixing the spacer with the two screws supplied, then applying the spotlight and pressing lightly.