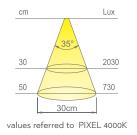

| 17  |    |
|-----|----|
| 035 | 59 |

| Colour appearance   | super warm<br>white | natural<br>white |  |
|---------------------|---------------------|------------------|--|
| Colour temperature  | 2700 K              | 4000 K           |  |
| Luminous flux       | 95 lm               | 105 lm           |  |
| Luminous efficiency | 95 lm/W             | 105 lm/W         |  |
| CRI                 | Ra 81               | Ra 82            |  |