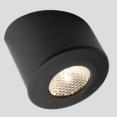

## **PIXEL OB**

surface LED luminaire with asymmetrical light projection

| Watt | Volt  | 24Vdc | Micro 24 | 2700 | 4000 |
|------|-------|-------|----------|------|------|
| 1W   | 24VDC |       |          |      |      |

## surface LED luminaire with asymmetrical light projection

PIXEL OB is a micro spotlight with asymmetrical light projection for surface installation With a 20° inclined support, PIXEL is installed on any vertical surface, easily hiding the power cable of the luminaire at the back of the shelf. It is mounted simply by fixing the spacer with the two screws supplied, then applying the spotlight and pressing lightly.

black touch